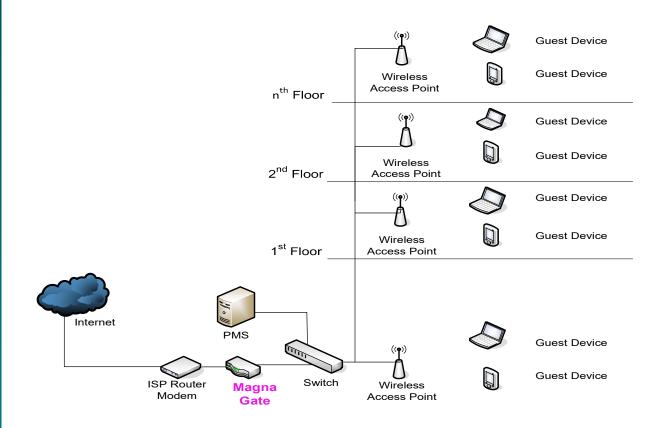

## MagnaGate

MagnaGate, a gateway specifically designed for hotels, hospitals and colleges. MagnaGate has integrated several attractive features to allow users to monitor and control the internet usage easily. Its stable and user friendly platform has attracted clients from Malaysia, Cambodia and Hong Kong. In pace with the latest available version, MagnaGate has gone through continuous improvements since its release. Our latest version of MagnaGate is state-of-the-art to meet today's demands and gives hotels a competitive edge.

## MagnaGate

As a full function Internet gateway system, MagnaGate comes with the functions below :

| •Online | Track | Record |
|---------|-------|--------|
|---------|-------|--------|

•DHCP Server

•Fix IP Handling

•Custom Login Page

•Prepaid Card Generator

•Advance Bandwidth Control

•Web Based Management

•Room Search

•Multi Authentication Method

•Restore Status After Reboot

•White List And Black List

Location Access Control

•Special NAT

•Device Management

•Multihoming Support