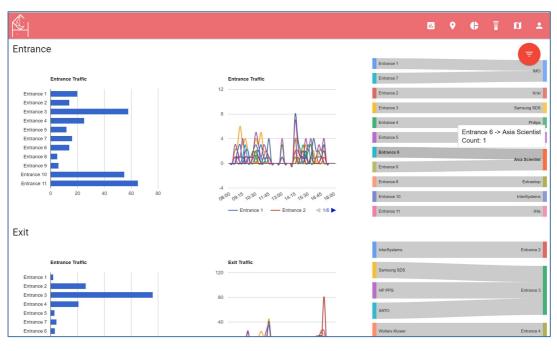

# WALKING TRAIL ANALYSIS

Retail Insights & Web Dashboard \*

People Counting, Including Entry/Exit, Visitor Statistics

Walk-By vs. Walk-In

Conversion & Transaction Ratios \*

**Entrance Traffic** 

\* Requires external input

#### **TRAFFIC ANALYSIS**

- Entrance/exit flow statistics
- Engagement statistics
- User path analysis
- Statistics for individual booth/store/shop
- Stores comparisons