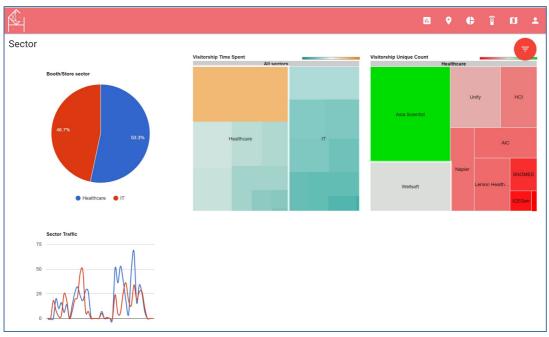

## **CROWD ANALYSIS**

Crowd Management

\* Requires external input

Sector Traffic

Consumer In-Store Movements & Visitor Tracking

#### **PROFILE ANALYSIS**

- Patron profiling
- Generate report according to different profiles