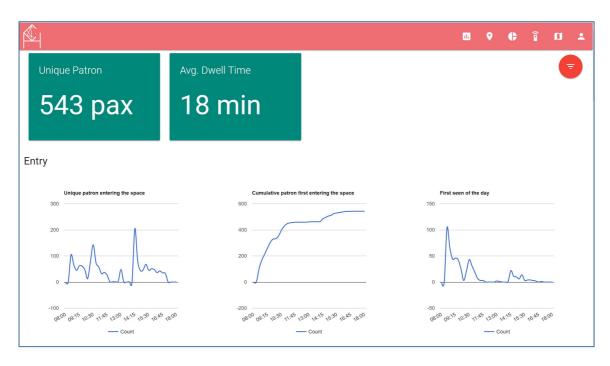

# DEMOGRAPHICS & VISITOR BASE MANAGEMENT

Visitor Entering Space

Queue Time & Flow

#### **GENERAL ANALYSIS**

- Patron statistics
- Dwell time statistics
- Entrance/exit statistics
- Occupancy statistics
- Patron distribution map
- Revisit statistics