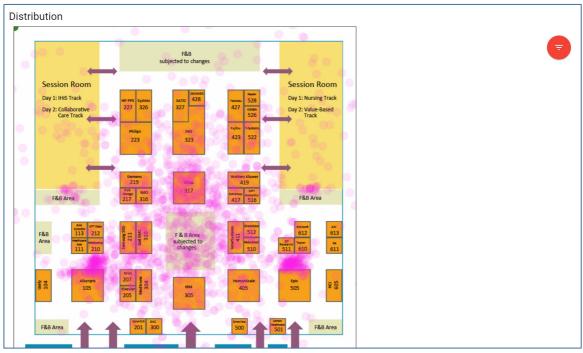

#### **GENERAL ANALYSIS**

- Patron statistics
- Dwell time statistics
- Entrance/exit statistics
- Occupancy statistics
- Patron distribution map
- Revisit statistics

#### **SETUP**

- Friendly drag and drop user interface (UI)
- Set access point locations
- Set booth/store/shop locations
- Set entry/exit points
- Setup booth/store/shop profile