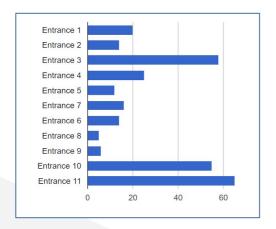

# WALKING TRAIL ANALYSIS

Retail Insights & Web Dashboard \*

People Counting, Including Entry/Exit, Visitor Statistics

Walk-By vs. Walk-In

Conversion & Transaction Ratios \*

**Entrance Traffic** 

\* Requires external input

# DEMOGRAPHICS & VISITOR BASE MANAGEMENT

Visitor Entering Space

Queue Time & Flow